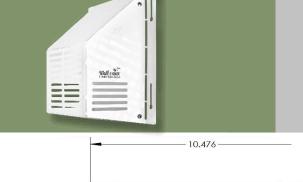

## **PRODUCT NAME:**

HOME EXTERIOR METAL VENT COVER - EXTRA DEEP DRYER AND KITCHEN

### **MODEL/UPC**

62784336758

| TECHNICAL | DATA | SPECIFICATIONS |  |
|-----------|------|----------------|--|
|           |      |                |  |

| SKU Product Number          | 62784336758      |
|-----------------------------|------------------|
| Assembled Height            | 11.25            |
| Assembled Width             | 8.12             |
| Assembled Depth             | 5.12             |
| Assembled Height with flaps | 11.25            |
| Assembled Width with flaps  | 10.47            |
| Slit Holes                  | 0.25             |
| Material                    | Galvanized steel |
| Finish                      | Powder Coated    |
| Color                       | White gloss      |