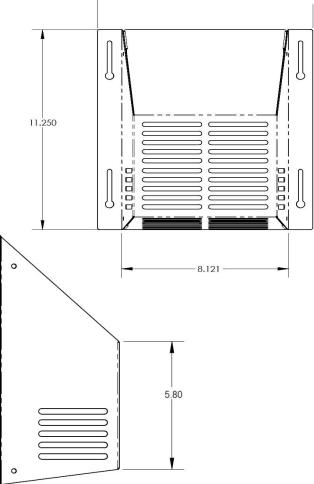

### **MODEL/UPC**

62784336758

| TECHNICAL | DATA | SPECIFICATIONS |  |
|-----------|------|----------------|--|
|           |      |                |  |

| SKU Product Number          | 62784336758      |
|-----------------------------|------------------|
| Assembled Height            | 11.25            |
| Assembled Width             | 8.12             |
| Assembled Depth             | 5.12             |
| Assembled Height with flaps | 11.25            |
| Assembled Width with flaps  | 10.47            |
| Slit Holes                  | 0.25             |
| Material                    | Galvanized steel |
| Finish                      | Powder Coated    |
| Color                       | White gloss      |